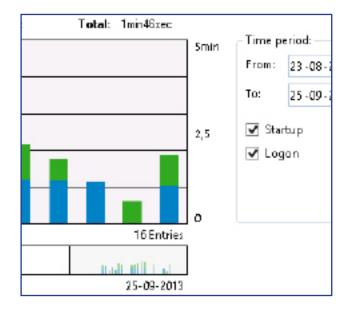

### Startup and Logon Time

Definition of the time passed from turn on until logon. And from logon until the computer is ready to use

#### Utilization Index

Indicates the utilization index of the individual computer. This feature makes it easy to see the consequences of software updating and to plan purchase of hardware